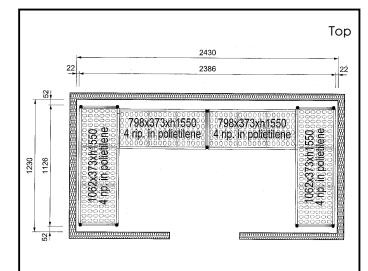

137100 (CRS2412)

Shelving set, composed of aluminium uprights and 4 polyethylene louvered shelves, for 2430x1230 mm cold rooms

### Item No.

4-level shelving set. Designed for corner installation along the sides of the cold room. Louvered sectional polyethylene shelves (depth=373mm). Aluminium (20 micron) side uprights (height=1550mm). Adjustable feet.

### **Key Information:**

External dimensions, Width:

137100 (CRS2412)708 mmExternal dimensions, Depth:373 mmExternal dimensions, Height:1550 mmMax loading weight:2200 kgNet weight:63 kgUprights2